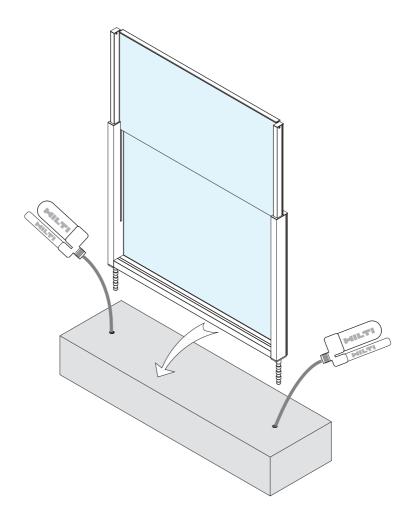

-------------------------------------------------------------|----|
| Ground fixing guide                                                     | 7  |
| Alternative ground fixing with galvanized fixing base                   | 15 |
| Alternative ground fixing with concrete screw                           | 21 |
| Corner ground fixing guide                                              | 27 |
| Ground fixing with secret screw                                         | 33 |
| Ground fixing guide for fixed typology                                  | 41 |
| Ground fixing guide for fixed typology - Installation with slope +/-10° | 45 |

#### **INSTALLATION METHODS**



### **REQUIRED TOOLS**







## Ground fixing guide

















# Alternative ground fixing with galvanized fixing base













## Alternative ground fixing with concrete screw













## Corner ground fixing guide





|      | Expansion plug |
|------|----------------|
| Code | EB01M-1040     |











### Ground fixing with secret screw

















## Ground fixing guide for fixed typology







Ground fixing guide for fixed typology - Installation with slope +/-10°