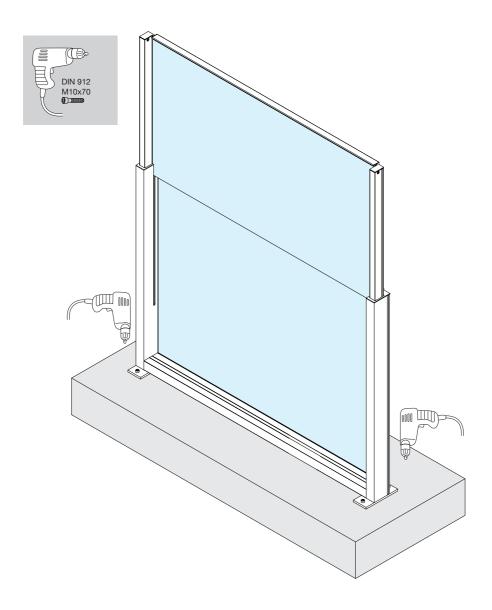

| 1  |
|-------------------------------------------------------------------------|----|
| Ground fixing guide                                                     | 7  |
| Alternative ground fixing with galvanized fixing base                   | 15 |
| Alternative ground fixing with concrete screw                           | 21 |
| Corner ground fixing guide                                              | 27 |
| Ground fixing with secret screw                                         | 33 |
| Ground fixing guide for fixed typology                                  | 41 |
| Ground fixing guide for fixed typology - Installation with slope +/-10° | 45 |

#### **INSTALLATION METHODS**



### **REQUIRED TOOLS**







## Ground fixing guide

















# Alternative ground fixing with galvanized fixing base













## Alternative ground fixing with concrete screw













## Corner ground fixing guide





|      | Expansion plug |
|------|----------------|
| Code | EB01M-1040     |











### Ground fixing with secret screw

















## Ground fixing guide for fixed typology







Ground fixing guide for fixed typology - Installation with slope +/-10°