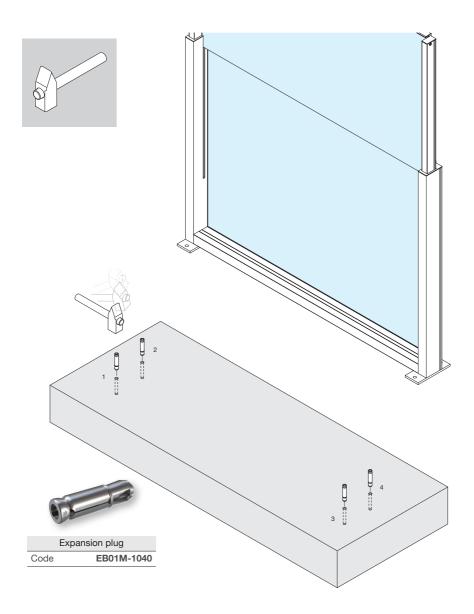

| 1  |
|-------------------------------------------------------------------------|----|
| Ground fixing guide                                                     | 7  |
| Alternative ground fixing with galvanized fixing base                   | 15 |
| Alternative ground fixing with concrete screw                           | 21 |
| Corner ground fixing guide                                              | 27 |
| Ground fixing with secret screw                                         | 33 |
| Ground fixing guide for fixed typology                                  | 41 |
| Ground fixing guide for fixed typology - Installation with slope +/-10° | 45 |

#### **INSTALLATION METHODS**



### **REQUIRED TOOLS**







## Ground fixing guide

















# Alternative ground fixing with galvanized fixing base













## Alternative ground fixing with concrete screw













## Corner ground fixing guide





|      | Expansion plug |
|------|----------------|
| Code | EB01M-1040     |











### Ground fixing with secret screw

















## Ground fixing guide for fixed typology







Ground fixing guide for fixed typology - Installation with slope +/-10°