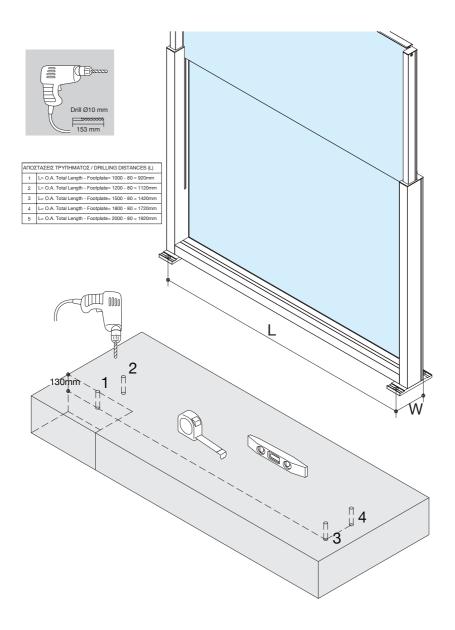

lternative ground fixing with concrete screw                           | 21 |
| Corner ground fixing guide                                              | 27 |
| Ground fixing with secret screw                                         | 33 |
| Ground fixing guide for fixed typology                                  | 41 |
| Ground fixing guide for fixed typology - Installation with slope +/-10° | 45 |

#### **INSTALLATION METHODS**



### **REQUIRED TOOLS**







## Ground fixing guide

















# Alternative ground fixing with galvanized fixing base













## Alternative ground fixing with concrete screw













## Corner ground fixing guide





|      | Expansion plug |
|------|----------------|
| Code | EB01M-1040     |











### Ground fixing with secret screw

















## Ground fixing guide for fixed typology







Ground fixing guide for fixed typology - Installation with slope +/-10°