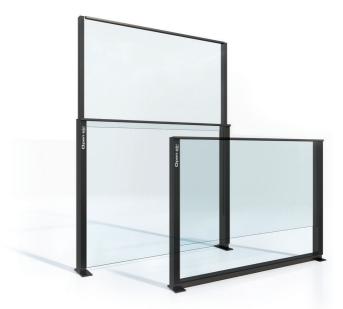

## Ground fixing guide

ELEGANT.INNOVATIVE.UNIQUE

| Ground fixing guide                                                     | 1  |
|-------------------------------------------------------------------------|----|
| Ground fixing guide                                                     | 7  |
| Alternative ground fixing with galvanized fixing base                   | 15 |
| Alternative ground fixing with concrete screw                           | 21 |
| Corner ground fixing guide                                              | 27 |
| Ground fixing with secret screw                                         | 33 |
| Ground fixing guide for fixed typology                                  | 41 |
| Ground fixing guide for fixed typology - Installation with slope +/-10° | 45 |