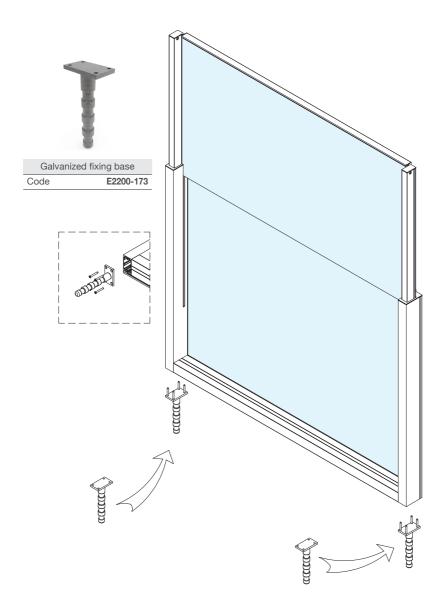

-----------------------------------------------------------------|----|
| Ground fixing guide                                                     | 7  |
| Alternative ground fixing with galvanized fixing base                   | 15 |
| Alternative ground fixing with concrete screw                           | 21 |
| Corner ground fixing guide                                              | 27 |
| Ground fixing with secret screw                                         | 33 |
| Ground fixing guide for fixed typology                                  | 41 |
| Ground fixing guide for fixed typology - Installation with slope +/-10° | 45 |

#### **INSTALLATION METHODS**



### **REQUIRED TOOLS**







## Ground fixing guide

















# Alternative ground fixing with galvanized fixing base













## Alternative ground fixing with concrete screw













## Corner ground fixing guide





|      | Expansion plug |
|------|----------------|
| Code | EB01M-1040     |











### Ground fixing with secret screw

















## Ground fixing guide for fixed typology







Ground fixing guide for fixed typology - Installation with slope +/-10°