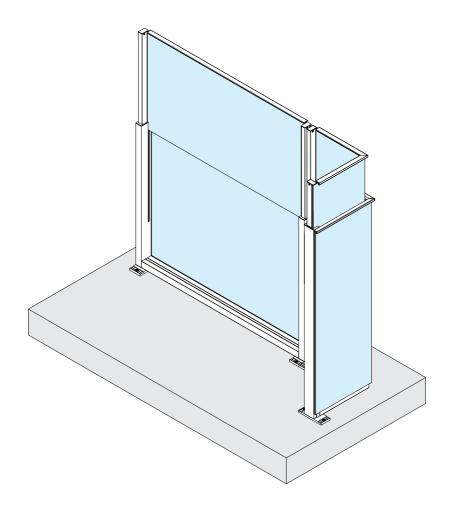

## Corner ground fixing guide

|      | Expansion plug |
|------|----------------|
| Code | EB01M-1040     |