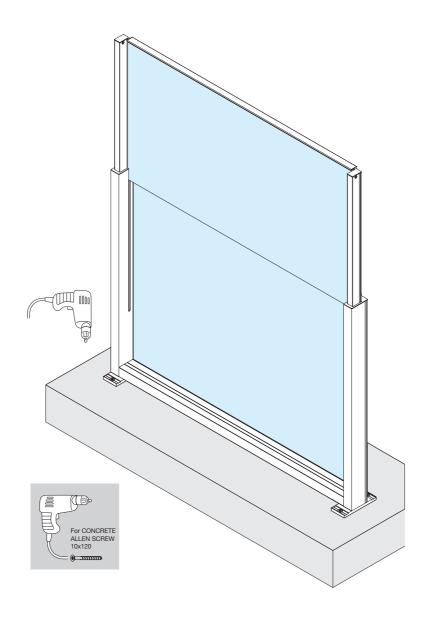

native ground fixing with concrete screw                           | 21 |
| Corner ground fixing guide                                              | 27 |
| Ground fixing with secret screw                                         | 33 |
| Ground fixing guide for fixed typology                                  | 41 |
| Ground fixing guide for fixed typology - Installation with slope +/-10° | 45 |

#### **INSTALLATION METHODS**



### **REQUIRED TOOLS**







## Ground fixing guide

















# Alternative ground fixing with galvanized fixing base













## Alternative ground fixing with concrete screw













## Corner ground fixing guide





|      | Expansion plug |
|------|----------------|
| Code | EB01M-1040     |











### Ground fixing with secret screw

















## Ground fixing guide for fixed typology







Ground fixing guide for fixed typology - Installation with slope +/-10°