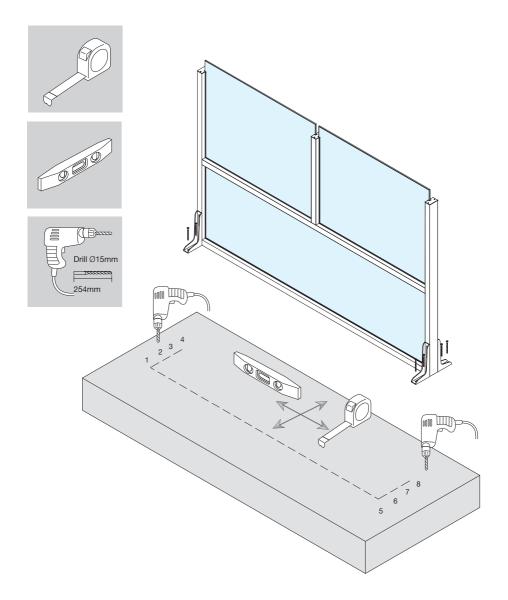

| 21 |
| Corner ground fixing guide                                              | 27 |
| Ground fixing with secret screw                                         | 33 |
| Ground fixing guide for fixed typology                                  | 41 |
| Ground fixing guide for fixed typology - Installation with slope +/-10° | 45 |

#### **INSTALLATION METHODS**



### **REQUIRED TOOLS**







## Ground fixing guide

















# Alternative ground fixing with galvanized fixing base













## Alternative ground fixing with concrete screw













## Corner ground fixing guide





|      | Expansion plug |
|------|----------------|
| Code | EB01M-1040     |











### Ground fixing with secret screw

















## Ground fixing guide for fixed typology







Ground fixing guide for fixed typology - Installation with slope +/-10°