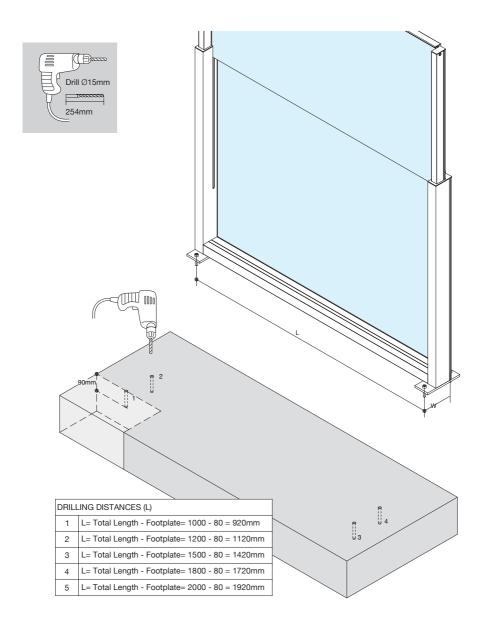

de                                                     | 1  |
|-------------------------------------------------------------------------|----|
| Ground fixing guide                                                     | 7  |
| Alternative ground fixing with galvanized fixing base                   | 15 |
| Alternative ground fixing with concrete screw                           | 21 |
| Corner ground fixing guide                                              | 27 |
| Ground fixing with secret screw                                         | 33 |
| Ground fixing guide for fixed typology                                  | 41 |
| Ground fixing guide for fixed typology - Installation with slope +/-10° | 45 |

#### **INSTALLATION METHODS**



### **REQUIRED TOOLS**







## Ground fixing guide

















# Alternative ground fixing with galvanized fixing base













## Alternative ground fixing with concrete screw













## Corner ground fixing guide





|      | Expansion plug |
|------|----------------|
| Code | EB01M-1040     |











### Ground fixing with secret screw

















## Ground fixing guide for fixed typology







Ground fixing guide for fixed typology - Installation with slope +/-10°