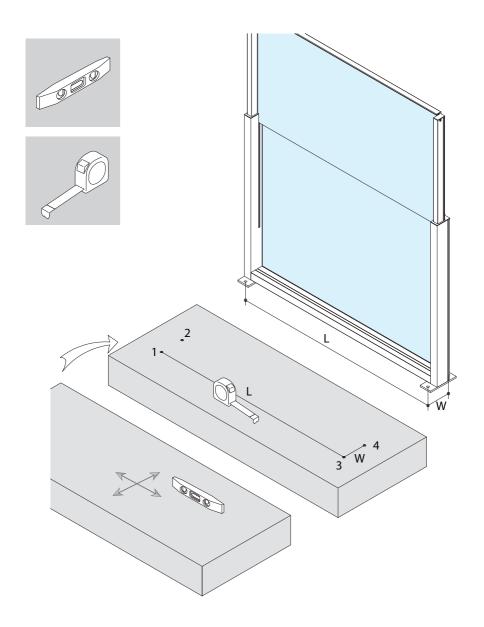

uide                                                     | 1  |
|-------------------------------------------------------------------------|----|
| Ground fixing guide                                                     | 7  |
| Alternative ground fixing with galvanized fixing base                   | 15 |
| Alternative ground fixing with concrete screw                           | 21 |
| Corner ground fixing guide                                              | 27 |
| Ground fixing with secret screw                                         | 33 |
| Ground fixing guide for fixed typology                                  | 41 |
| Ground fixing guide for fixed typology - Installation with slope +/-10° | 45 |

#### **INSTALLATION METHODS**



### **REQUIRED TOOLS**







## Ground fixing guide

















# Alternative ground fixing with galvanized fixing base













## Alternative ground fixing with concrete screw













## Corner ground fixing guide





|      | Expansion plug |
|------|----------------|
| Code | EB01M-1040     |











### Ground fixing with secret screw

















## Ground fixing guide for fixed typology







Ground fixing guide for fixed typology - Installation with slope +/-10°