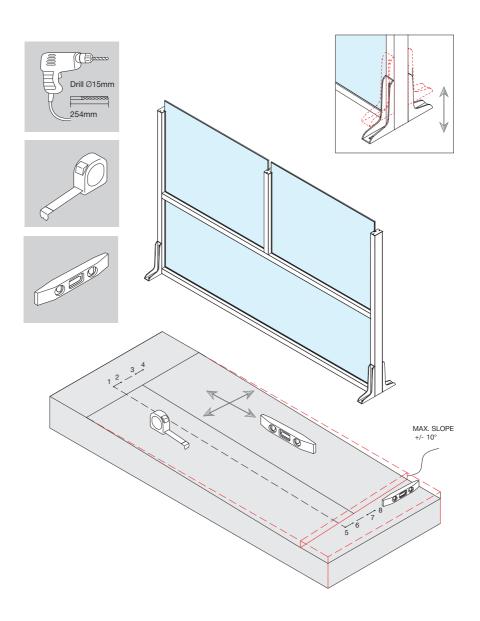

| 27 |
| Ground fixing with secret screw                                         | 33 |
| Ground fixing guide for fixed typology                                  | 41 |
| Ground fixing guide for fixed typology - Installation with slope +/-10° | 45 |

#### **INSTALLATION METHODS**



### **REQUIRED TOOLS**







## Ground fixing guide

















# Alternative ground fixing with galvanized fixing base













## Alternative ground fixing with concrete screw













## Corner ground fixing guide





|      | Expansion plug |
|------|----------------|
| Code | EB01M-1040     |











### Ground fixing with secret screw

















## Ground fixing guide for fixed typology







Ground fixing guide for fixed typology - Installation with slope +/-10°