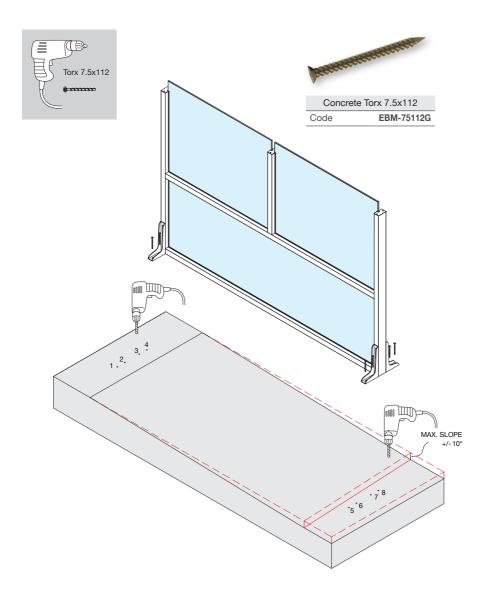

## Ground fixing guide for fixed typology

Ground fixing guide for fixed typology - Installation with slope +/-10°