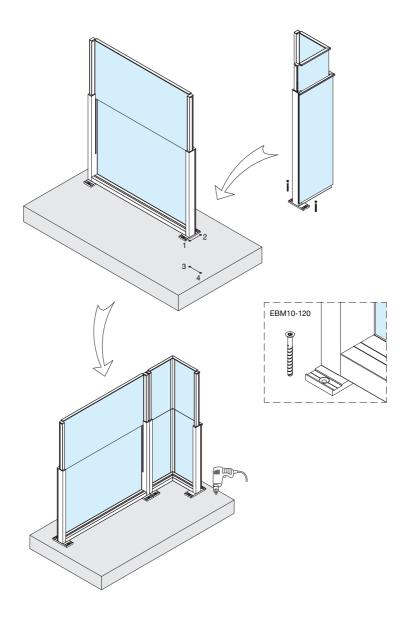

ve ground fixing with concrete screw                           | 21 |
| Corner ground fixing guide                                              | 27 |
| Ground fixing with secret screw                                         | 33 |
| Ground fixing guide for fixed typology                                  | 41 |
| Ground fixing guide for fixed typology - Installation with slope +/-10° | 45 |

#### **INSTALLATION METHODS**



### **REQUIRED TOOLS**







## Ground fixing guide

















# Alternative ground fixing with galvanized fixing base













## Alternative ground fixing with concrete screw













## Corner ground fixing guide





|      | Expansion plug |
|------|----------------|
| Code | EB01M-1040     |











### Ground fixing with secret screw

















## Ground fixing guide for fixed typology







Ground fixing guide for fixed typology - Installation with slope +/-10°