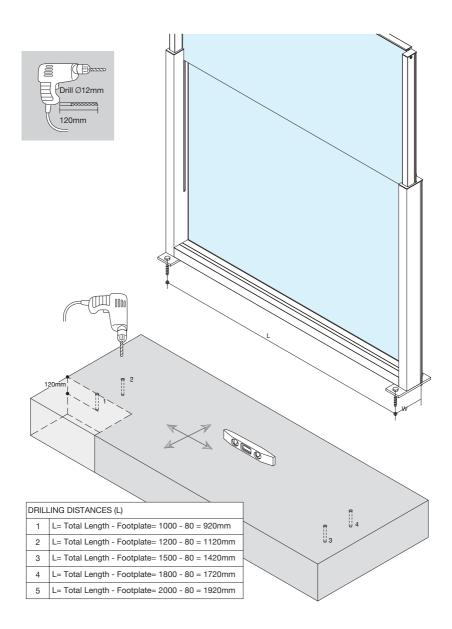

---|----|
| Ground fixing guide                                                     | 7  |
| Alternative ground fixing with galvanized fixing base                   | 15 |
| Alternative ground fixing with concrete screw                           | 21 |
| Corner ground fixing guide                                              | 27 |
| Ground fixing with secret screw                                         | 33 |
| Ground fixing guide for fixed typology                                  | 41 |
| Ground fixing guide for fixed typology - Installation with slope +/-10° | 45 |

#### **INSTALLATION METHODS**



### **REQUIRED TOOLS**







## Ground fixing guide

















# Alternative ground fixing with galvanized fixing base













## Alternative ground fixing with concrete screw













## Corner ground fixing guide





|      | Expansion plug |
|------|----------------|
| Code | EB01M-1040     |











### Ground fixing with secret screw

















## Ground fixing guide for fixed typology







Ground fixing guide for fixed typology - Installation with slope +/-10°