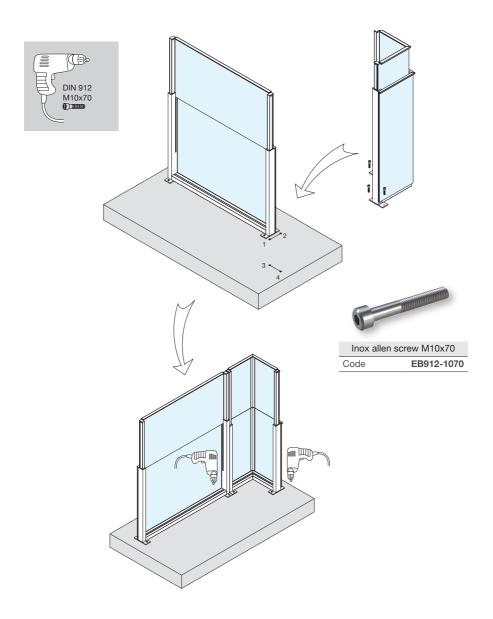

## Corner ground fixing guide

|      | Expansion plug |
|------|----------------|
| Code | EB01M-1040     |

### **REQUIRED TOOLS**