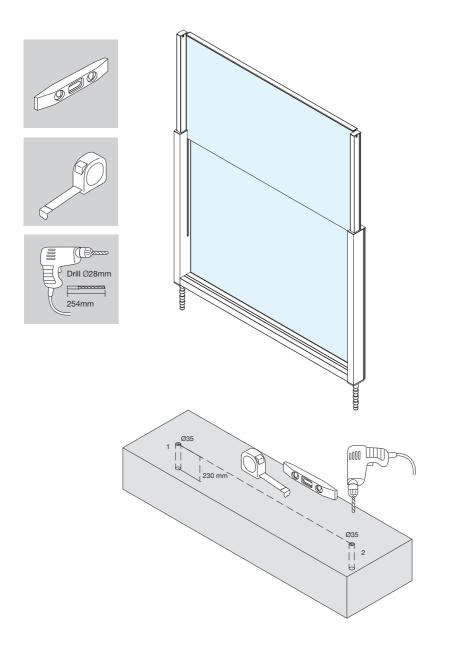

---------------------------------------------------------------|----|
| Ground fixing guide                                                     | 7  |
| Alternative ground fixing with galvanized fixing base                   | 15 |
| Alternative ground fixing with concrete screw                           | 21 |
| Corner ground fixing guide                                              | 27 |
| Ground fixing with secret screw                                         | 33 |
| Ground fixing guide for fixed typology                                  | 41 |
| Ground fixing guide for fixed typology - Installation with slope +/-10° | 45 |

#### **INSTALLATION METHODS**



### **REQUIRED TOOLS**







## Ground fixing guide

















# Alternative ground fixing with galvanized fixing base













## Alternative ground fixing with concrete screw













## Corner ground fixing guide





|      | Expansion plug |
|------|----------------|
| Code | EB01M-1040     |











### Ground fixing with secret screw

















## Ground fixing guide for fixed typology







Ground fixing guide for fixed typology - Installation with slope +/-10°