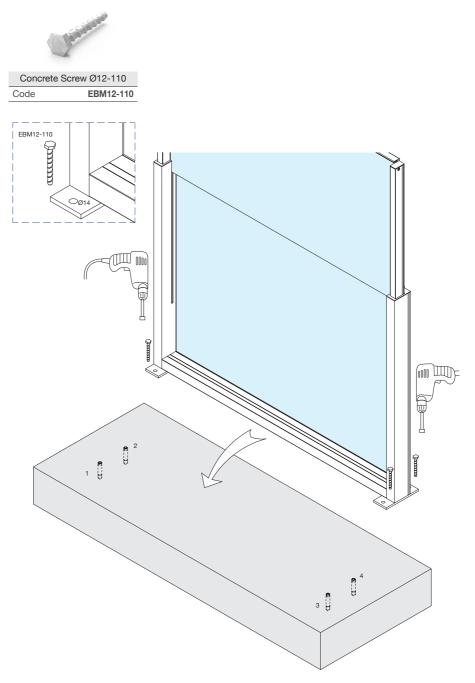

-|----|
| Ground fixing guide                                                     | 7  |
| Alternative ground fixing with galvanized fixing base                   | 15 |
| Alternative ground fixing with concrete screw                           | 21 |
| Corner ground fixing guide                                              | 27 |
| Ground fixing with secret screw                                         | 33 |
| Ground fixing guide for fixed typology                                  | 41 |
| Ground fixing guide for fixed typology - Installation with slope +/-10° | 45 |

#### **INSTALLATION METHODS**



### **REQUIRED TOOLS**







## Ground fixing guide

















# Alternative ground fixing with galvanized fixing base













## Alternative ground fixing with concrete screw













## Corner ground fixing guide





|      | Expansion plug |
|------|----------------|
| Code | EB01M-1040     |











### Ground fixing with secret screw

















## Ground fixing guide for fixed typology







Ground fixing guide for fixed typology - Installation with slope +/-10°