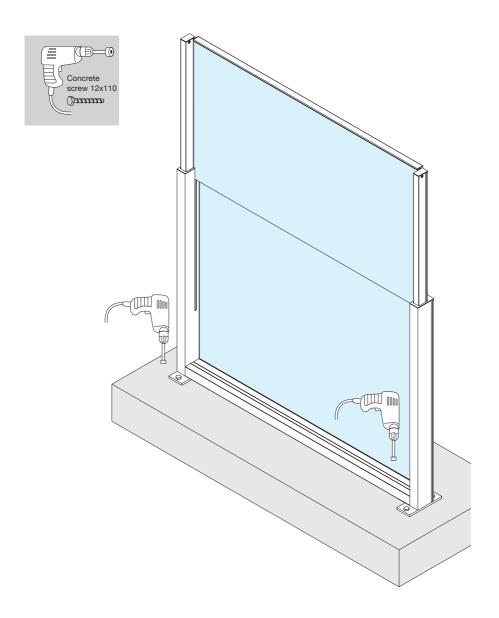

----|
| Ground fixing guide                                                     | 7  |
| Alternative ground fixing with galvanized fixing base                   | 15 |
| Alternative ground fixing with concrete screw                           | 21 |
| Corner ground fixing guide                                              | 27 |
| Ground fixing with secret screw                                         | 33 |
| Ground fixing guide for fixed typology                                  | 41 |
| Ground fixing guide for fixed typology - Installation with slope +/-10° | 45 |

#### **INSTALLATION METHODS**



### **REQUIRED TOOLS**







## Ground fixing guide

















# Alternative ground fixing with galvanized fixing base













## Alternative ground fixing with concrete screw













## Corner ground fixing guide





|      | Expansion plug |
|------|----------------|
| Code | EB01M-1040     |











### Ground fixing with secret screw

















## Ground fixing guide for fixed typology







Ground fixing guide for fixed typology - Installation with slope +/-10°