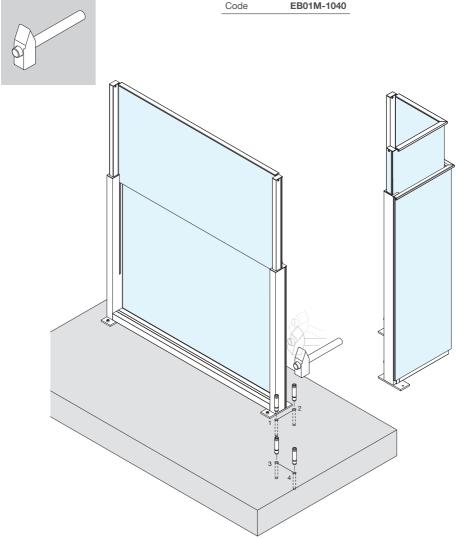

## Corner ground fixing guide

|      | Expansion plug |
|------|----------------|
| Code | EB01M-1040     |

### **REQUIRED TOOLS**