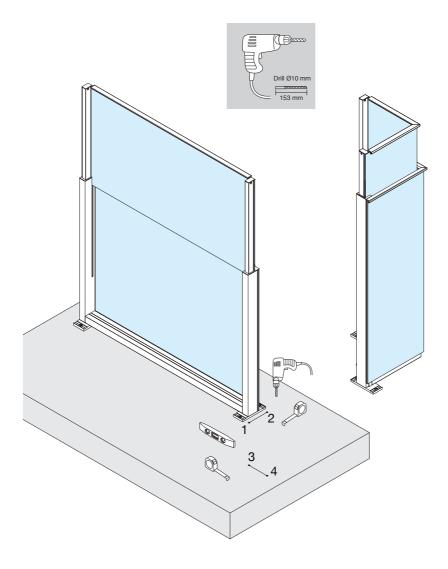

tive ground fixing with concrete screw                           | 21 |
| Corner ground fixing guide                                              | 27 |
| Ground fixing with secret screw                                         | 33 |
| Ground fixing guide for fixed typology                                  | 41 |
| Ground fixing guide for fixed typology - Installation with slope +/-10° | 45 |

#### **INSTALLATION METHODS**



### **REQUIRED TOOLS**







## Ground fixing guide

















# Alternative ground fixing with galvanized fixing base













## Alternative ground fixing with concrete screw













## Corner ground fixing guide





|      | Expansion plug |
|------|----------------|
| Code | EB01M-1040     |











### Ground fixing with secret screw

















## Ground fixing guide for fixed typology







Ground fixing guide for fixed typology - Installation with slope +/-10°