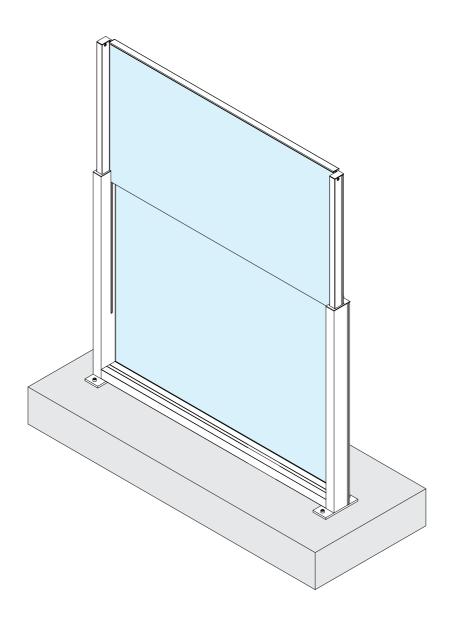

| 1  |
|-------------------------------------------------------------------------|----|
| Ground fixing guide                                                     | 7  |
| Alternative ground fixing with galvanized fixing base                   | 15 |
| Alternative ground fixing with concrete screw                           | 21 |
| Corner ground fixing guide                                              | 27 |
| Ground fixing with secret screw                                         | 33 |
| Ground fixing guide for fixed typology                                  | 41 |
| Ground fixing guide for fixed typology - Installation with slope +/-10° | 45 |

#### **INSTALLATION METHODS**



### **REQUIRED TOOLS**







## Ground fixing guide

















# Alternative ground fixing with galvanized fixing base













## Alternative ground fixing with concrete screw













## Corner ground fixing guide





|      | Expansion plug |
|------|----------------|
| Code | EB01M-1040     |











### Ground fixing with secret screw

















## Ground fixing guide for fixed typology







Ground fixing guide for fixed typology - Installation with slope +/-10°