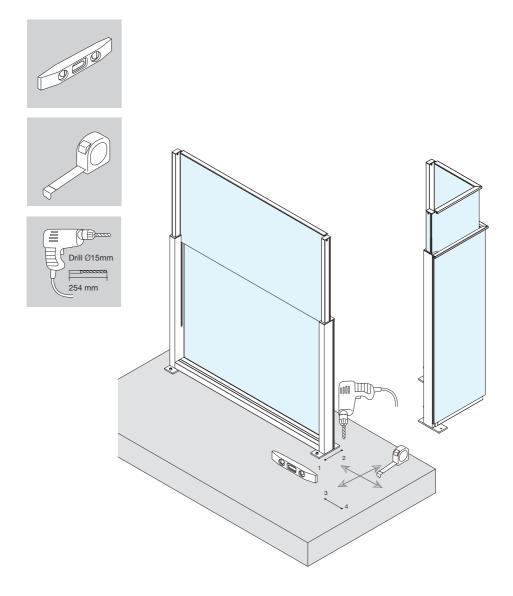

| 7  |
| Alternative ground fixing with galvanized fixing base                   | 15 |
| Alternative ground fixing with concrete screw                           | 21 |
| Corner ground fixing guide                                              | 27 |
| Ground fixing with secret screw                                         | 33 |
| Ground fixing guide for fixed typology                                  | 41 |
| Ground fixing guide for fixed typology - Installation with slope +/-10° | 45 |

#### **INSTALLATION METHODS**



### **REQUIRED TOOLS**







## Ground fixing guide

















# Alternative ground fixing with galvanized fixing base













## Alternative ground fixing with concrete screw













## Corner ground fixing guide





|      | Expansion plug |
|------|----------------|
| Code | EB01M-1040     |











### Ground fixing with secret screw

















## Ground fixing guide for fixed typology







Ground fixing guide for fixed typology - Installation with slope +/-10°