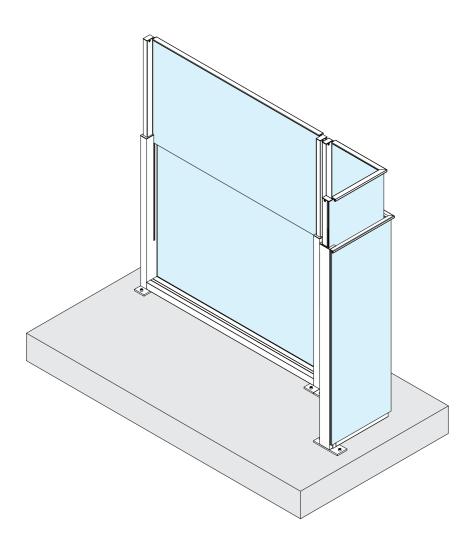

## Corner ground fixing guide

|      | Expansion plug |
|------|----------------|
| Code | EB01M-1040     |