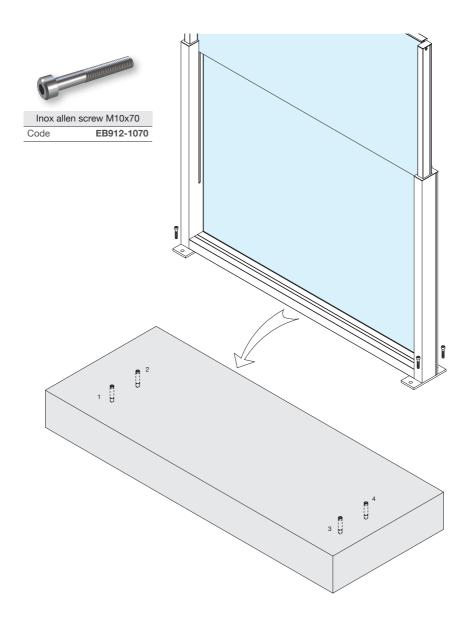

| 1  |
|-------------------------------------------------------------------------|----|
| Ground fixing guide                                                     | 7  |
| Alternative ground fixing with galvanized fixing base                   | 15 |
| Alternative ground fixing with concrete screw                           | 21 |
| Corner ground fixing guide                                              | 27 |
| Ground fixing with secret screw                                         | 33 |
| Ground fixing guide for fixed typology                                  | 41 |
| Ground fixing guide for fixed typology - Installation with slope +/-10° | 45 |

#### **INSTALLATION METHODS**



### **REQUIRED TOOLS**







## Ground fixing guide

















# Alternative ground fixing with galvanized fixing base













## Alternative ground fixing with concrete screw













## Corner ground fixing guide





|      | Expansion plug |
|------|----------------|
| Code | EB01M-1040     |











### Ground fixing with secret screw

















## Ground fixing guide for fixed typology







Ground fixing guide for fixed typology - Installation with slope +/-10°