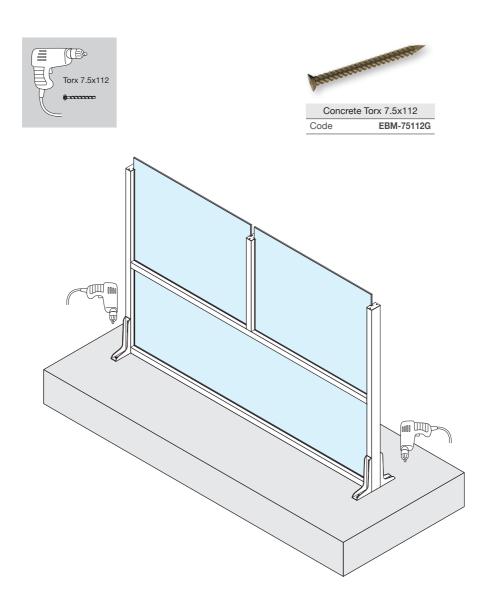

| 21 |
| Corner ground fixing guide                                              | 27 |
| Ground fixing with secret screw                                         | 33 |
| Ground fixing guide for fixed typology                                  | 41 |
| Ground fixing guide for fixed typology - Installation with slope +/-10° | 45 |

#### **INSTALLATION METHODS**



### **REQUIRED TOOLS**







## Ground fixing guide

















# Alternative ground fixing with galvanized fixing base













## Alternative ground fixing with concrete screw













## Corner ground fixing guide





|      | Expansion plug |
|------|----------------|
| Code | EB01M-1040     |











### Ground fixing with secret screw

















## Ground fixing guide for fixed typology







Ground fixing guide for fixed typology - Installation with slope +/-10°