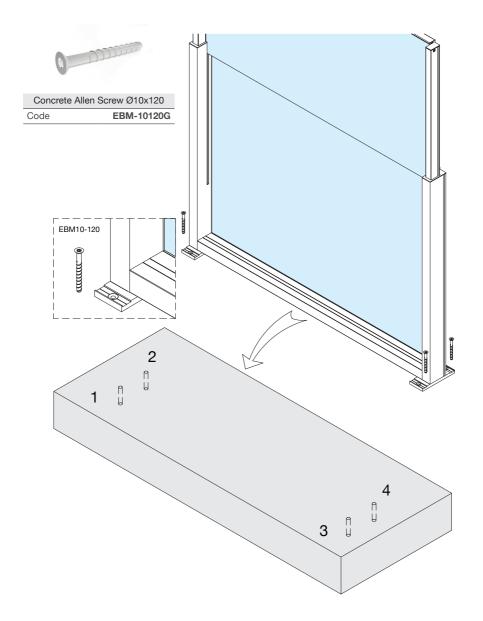

ernative ground fixing with concrete screw                           | 21 |
| Corner ground fixing guide                                              | 27 |
| Ground fixing with secret screw                                         | 33 |
| Ground fixing guide for fixed typology                                  | 41 |
| Ground fixing guide for fixed typology - Installation with slope +/-10° | 45 |

#### **INSTALLATION METHODS**



### **REQUIRED TOOLS**







## Ground fixing guide

















# Alternative ground fixing with galvanized fixing base













## Alternative ground fixing with concrete screw













## Corner ground fixing guide





|      | Expansion plug |
|------|----------------|
| Code | EB01M-1040     |











### Ground fixing with secret screw

















## Ground fixing guide for fixed typology







Ground fixing guide for fixed typology - Installation with slope +/-10°