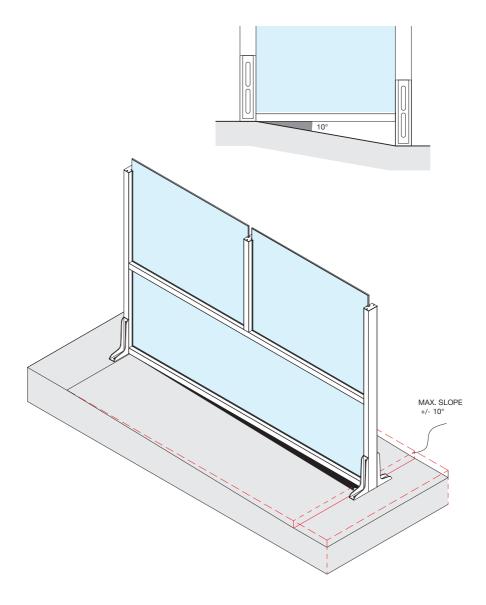

## Ground fixing guide for fixed typology

Ground fixing guide for fixed typology - Installation with slope +/-10°